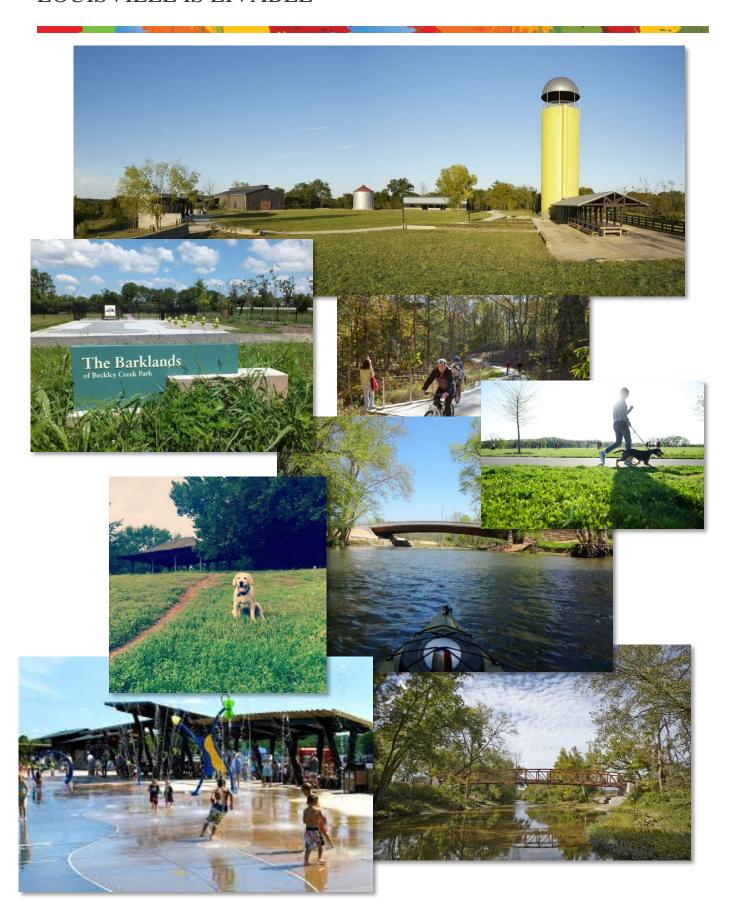

## PARKS & RECREATION

Louisville's history as a city that embraces our natural surroundings dates back more than a hundred years. At the turn of the 20<sup>th</sup> century, city leaders commissioned Frederick Law Olmsted to create a network of parks that remain the centerpiece of our more than **18,000 acres of urban parkland**, including the **6,600 acre Jefferson**Memorial forest, the largest municipal forest in the U.S., Louisville's love affair with the outdoors provides residents easy access to parks.

That passion for parks continues to fuel development in the 21st century with the **Parklands of Floyds Fork** project. As the largest private-park development in the U.S., these **4,000 acres of pristine and diverse countryside** are cultivated for the enjoyment of hiking, biking, kayaking and family-focused adventure.

Louisville's living room, Waterfront Park, represents an investment of more than \$100 million in **reclaiming our riverfront** with award-winning design and is home to many of Louisville's iconic festivals. This treasure is a testament to the city's multi-generational dedication to preserving green and open space, recognizing that proximity and access to parks and recreational opportunities is crucial for the **mind, body, and spirit**.