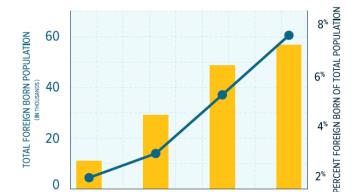

# GLOBAL LOUISVILLE

"Louisville has emerged as one of the hottest urban centers for immigrants in recent years. Its foreign-born population raised an estimated 42 percent between 2009 and 2014, more than in any other jurisdiction with at least a half-million residents." – Mike Maciag, Governing Magazine, March 2016

Projected Growth of Foreign Born Population

|                            | JEFFERSON<br>County 2015 | LOUISVILLE<br>MSA 2015 | JEFFERSON<br>County 2025 | LOUISVILLE<br>MSA 2025 | JEFFERSON<br>County 2040 | LOUISVILLE<br>MSA 2040 |
|----------------------------|--------------------------|------------------------|--------------------------|------------------------|--------------------------|------------------------|
| TOTAL POPULATION           | 763,323                  | 1,279,335              | 856,500                  | 1,559,000              | 1,000,400                | 2,000,800              |
| FOREIGN BORN               | 51,393                   | 63,687                 | 90,400                   | 114,000                | 172,000                  | 212,000                |
| FOREIGN BORN % OF<br>Total | 6.7%                     | 4.9%                   | 10.4%                    | 7.3%                   | 17.2%                    | 10.6%                  |